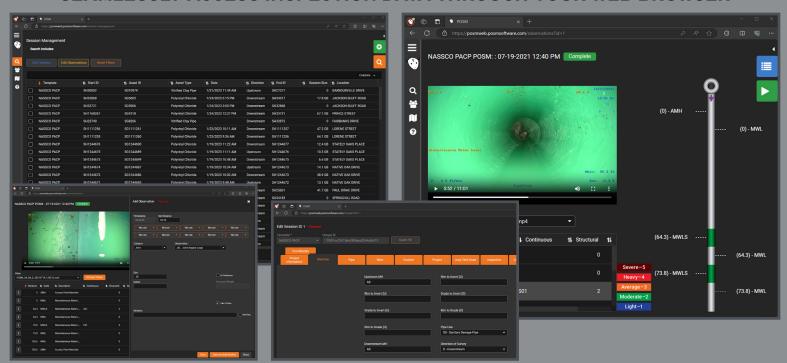

# DISCOVER POSM OFFICE SOFTWARE: STREAMLINE INSPECTION MANAGEMENT WITH POSM WEB, SERVER, STORAGE, OR WORKSTATION

YWER

SEAMLESSLY ACCESS
INSPECTION DATA
THROUGH YOUR
WEB BROWSER