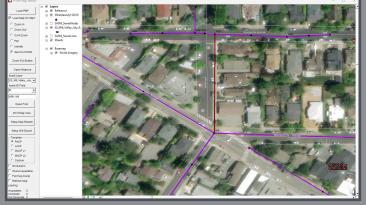

## START INSPECTION BY CLICKING ON A MAP LINE SEGMENT

Effortlessly access maps online or offline, with automatic updates from your office to inspection systems, saving time and enhancing accuracy. Streamline asset data input by auto-populating from GIS into inspections.

#### Link GIS Map To Inspection Data and Reports