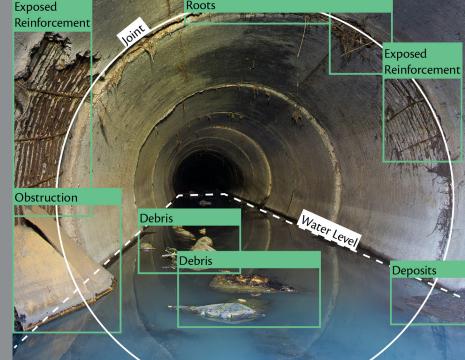

## Dragonfly-Al Defect Coding of Sewers in POSM Software

Revolutionize your sewer infrastructure management with Dragonfly, an Al-powered solution seamlessly integrated into POSM

#### **Key Benefits:**

- Accurate Data: Reduce variability with AI, trained on 10M+ ft of sewer video footage.
- Efficiency: Automatically identify defects, track severity, and process backlog footage.
- Pipe Maintenance Recommendations Powered by Argon: Proactively manage, forecast, schedule, and estimate costs.
- Trusted Support: Comprehensive services from Jacobs.
- Upgrade your sewer inspection and maintenance with Dragonfly in POSM Software.