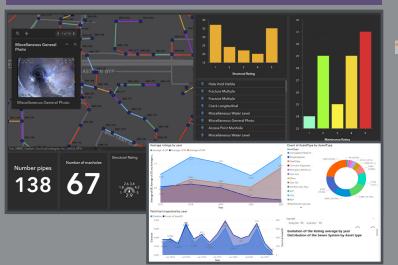

NASSCO template support and software features vary by licenses.

## **OFFICE SOFTWARE**

# TI Just Works

Integrates With A Wide Range Of Information Systems

Compatible With: Dragonfly ESRI GIS Enterprise ESRI GIS QGIS Power BI Cityworks Vueworks Cartegraph Elements Hansen Infor Lucidity Maximo AWS Dropbox Azure



# DISCOVER POSM OFFICE SOFTWARE: STREAMLINE INSPECTION MANAGEMENT WITH POSM WEB, SERVER, STORAGE, OR WORKSTATION

YWER

SEAMLESSLY ACCESS
INSPECTION DATA
THROUGH YOUR
WEB BROWSER

### \*\*\*SERVER

STORE, SHARE, MANAGE ALL CCTV DATA AND MEDIA WITH TWO-WAY GIS EXCHANGE

## \*\*\*STORAGE

FOR CONTRACTORS
AND CITIES THAT
DON'T NEED
GIS INTEGRATION

## \*\*WORKSTATION

BASIC STORAGE AND REPORTS

#### Link GIS Map To Inspection Data and Reports



#### ESRI and PowerBi Dashboards



## **HARDWARE**



# **EQUIPMENT UP TO YOUR TOUGHEST TASKS**

The Better Your Computer Runs, The Better POSM Runs.

We sell computers and accessories built for the industry, from Rackmounts to Sensorays.

WITH OVER 720 SATISFIED CUSTOMERS,

1384 ACTIVE INSPECTION SYSTEMS AND 63 SERVERS,
POSM HAS A PROVEN TRACK RECORD IN THE INDUSTRY.